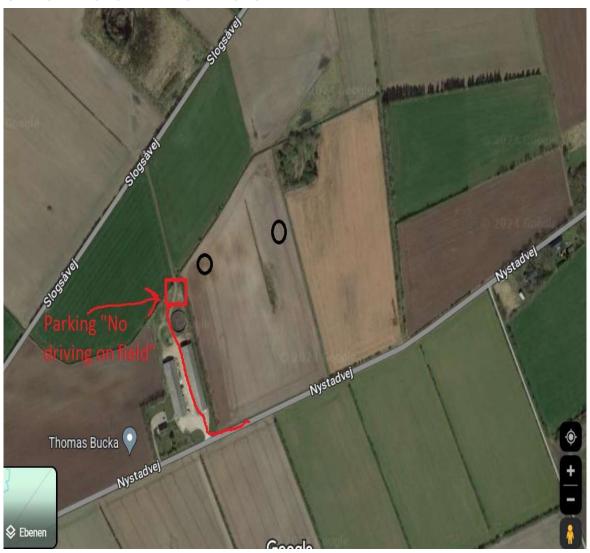

### 54°57'38.5"N 9°07'31.6"E

Adress: Nystadvej 35 6372 Bylderup-Bov

Owner: Thomas Bucka

This Field is open From Freiday 9-08 to the 16-08 from 0800 – 1900

We hope this will be cuttet down but the weather has not been so good but he think all will be ok.