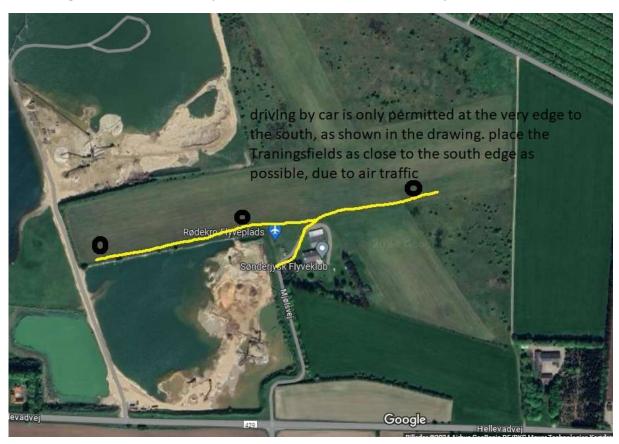

### 54°57'28.5"N 9°28'36.2"E

Rødekro svæveflyveplads

Adress: Møjlsvej 30 6230 Rødekro

Owner: Troels Esbensen

### 55°04'38.4"N 9°18'04.3"E

This Field is open From Monday 12-08 to the 16-08 from 0800 – 1900

Be very aware this is an airfield that may occur take-offs and landings of Ultra Light aircraft. Then you have to land immediately