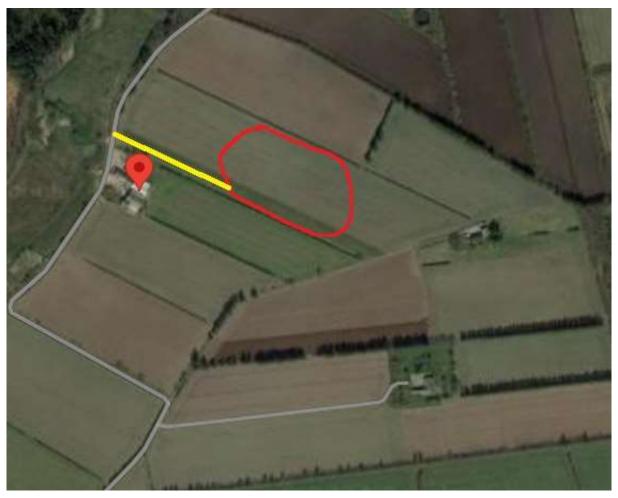

Adress: Slogsåvej 10 6372 Bylderup-Bov

Owner: Peter Schmidt Nielsen

This Field is open From Freiday 9-08 to the 16-08 from 0800 – 1900

### 54°57'49.0"N 9°07'48.3"E

Adress: Slogsåvej 10 6372 Bylderup-Bov

Owner: Peter Schmidt Nielsen

This Field is open From Freiday 9-08 to the 16-08 from 0800 – 1900