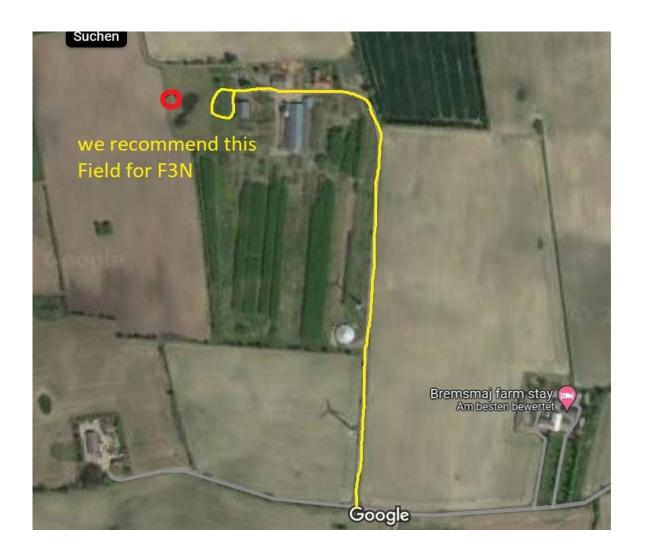

### 54°57'19.9"N 9°29'06.8"E

Søgaards mark 15 6200 Aabenraa

We recoment this Fiels for F3N but ca be used for F3C also.