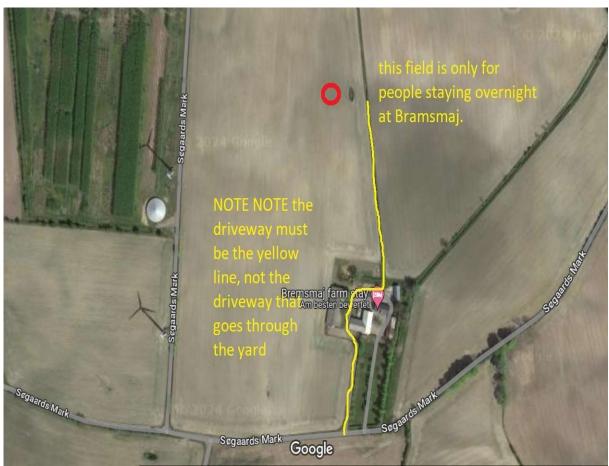

Søgaards mark 17 6200 Aabenraa

#### This Field is only for pilots staying at Bramsmaj Farm Holliday

Owner Carsten Møller

Open from Freiday the 9 August Every day 0800 to 1900

#### Please drive slowly past the house

Owner Carsten Møller

Open from Freiday the 9 August Every day 0800 to 1900