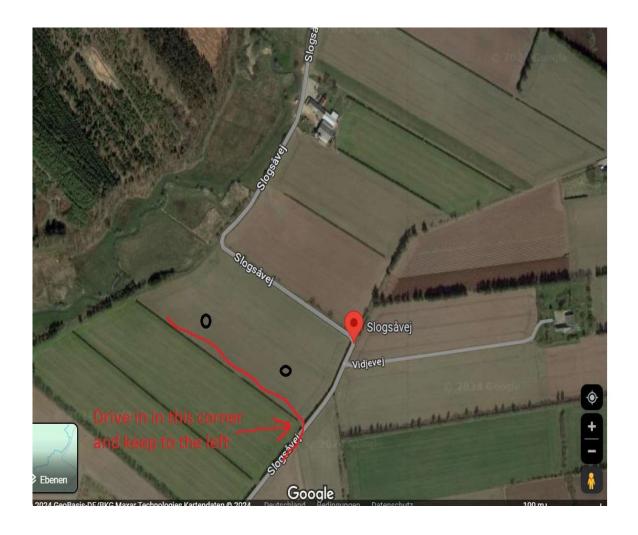

Adress: Slogsåvej 10 6372 Bylderup-Bov

Owner: Peter Schmidt Nielsen

This Field is open From Freiday 9-08 to the 16-08 from 0800 – 1900

### 54°57'49.0"N 9°07'48.3"E

Adress: Slogsåvej 10 6372 Bylderup-Bov

Owner: Peter Schmidt Nielsen

This Field is open From Freiday 9-08 to the 16-08 from 0800 – 1900