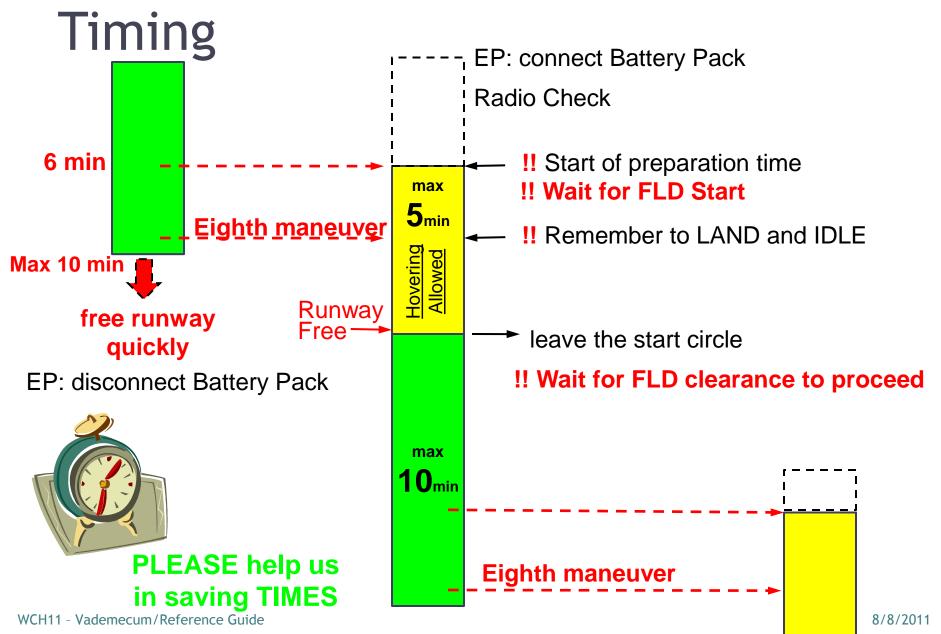

# Safety Notice

In accordance with the F3C Subcommittee and the FAI Jury the Organizer agrees with the following safety notice:

"For electric powered models, the electric power circuit must not be physically connected, before the model is in the ready box, and must be physically disconnected right after landing (before crossing the safety line)."

- This text is not part of the Sporting Code so we cannot enforce it, but we STRONGLY recommend that all competitors follow the advice.
- We would really appreciate it if ALL competitors try to follow the advice as part of a "gentlemen's agreement"

As some helicopters are not yet designed to easily accomplish this task, we would amend the request of disconnecting before the safety line, but instead do that a little behind (few meters), in a safe area, before leaving the field, so pilots can complete the power disconnect without wasting time and delaying the competition

for EP: disconnected battery pack (even on reserve model)

for EP: the battery pack voltage (even on reserve model) t.b.c.

- 3. Wait for clearance to access to flight area from the Field Marshall
- Go to the Start circle for EP: connect the battery pack (even on reserve model)
- Wait the FLD clearance to proceed, he will announce the start time 5.
- 6. Remember to idle! (helper please look at the flying competitor)
- Proceed to fly when instructed 7.
- 8. After the flight go to the «safe area» and

helper: collect the reserve model in the start circle area

for EP: disconnect battery pack (even on reserve model)

check for reprocessing (and reprocess if needed)

9. Leave the Flight Area through the OUT Gate