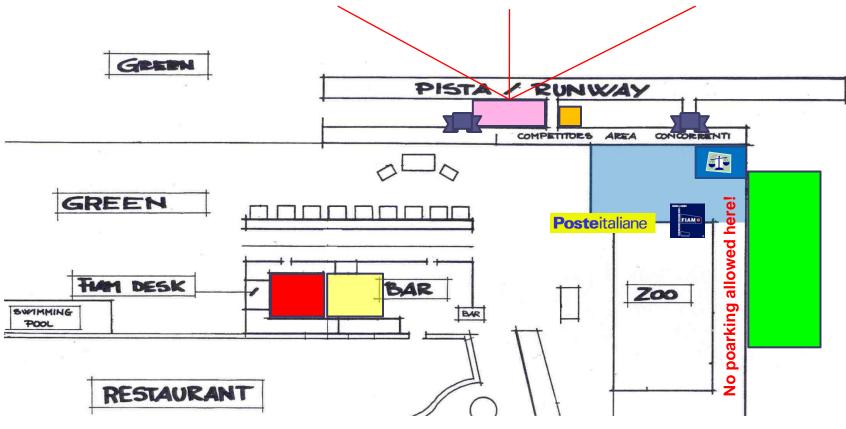

# Field A Layout

Competitors TMs and Helper please refer to Enrico Ornaghi for any needs

## How to get to and leave the flight line

- From Competitors Area approach the IN GATE
- At the GATE check with officials:

Vests and Numbers (Competitor, Helper, TM)

Helicopter Stickers (even on reserve model)

for EP: disconnected battery pack (even on reserve model)

for EP: the battery pack voltage (even on reserve model) t.b.c.

- 3. Wait for clearance to access to flight area from the Field Marshall
- Go to the Start circle for EP: connect the battery pack (even on reserve model)
- Wait the FLD clearance to proceed, he will announce the start time 5.
- 6. Remember to idle! (helper please look at the flying competitor)
- Proceed to fly when instructed 7.
- 8. After the flight go to the «safe area» and

helper: collect the reserve model in the start circle area

for EP: disconnect battery pack (even on reserve model)

check for reprocessing (and reprocess if needed)

9. Leave the Flight Area through the OUT Gate