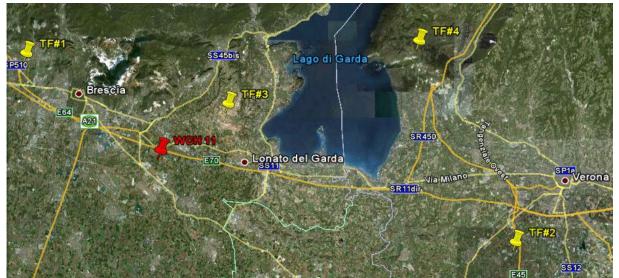

# Free Training Fields

| Site | Name                                                                                    | Distance | Contact                                 | Coordinates                    |
|------|-----------------------------------------------------------------------------------------|----------|-----------------------------------------|--------------------------------|
| 1    | City of Gussago (BS) Località "La stacca" - G. A. Franciacorta                          | 26 km    | Massimiliano Tedoldi<br>+ 39 3472462144 | 45° 34' 35" N<br>10° 08' 01" E |
| 2    | City of Povegliano (VR) <i>Località Poiano Madonna dell'Uva Secca</i> - G. A. Verona 3A | 68 km    | Denis Piccoli<br>+39 3487206707         | 45° 21' 24" N<br>10° 54' 30" E |
| 3    | City of Calvagese (BS) Località Carzago della Rivera - G.A. Villanovese                 | 17 km    | Diego Ziliani<br>+ 39 3939781861        | 45° 31' 50" N<br>10° 27'15"E   |
| 4    | City of Caprino Veronese (VR) Località Montesei - G. A. Garda                           | 60 km    | Azzali Massimo<br>+ 39 3474220240       | 45° 35' 26" N<br>10° 45' 24"   |