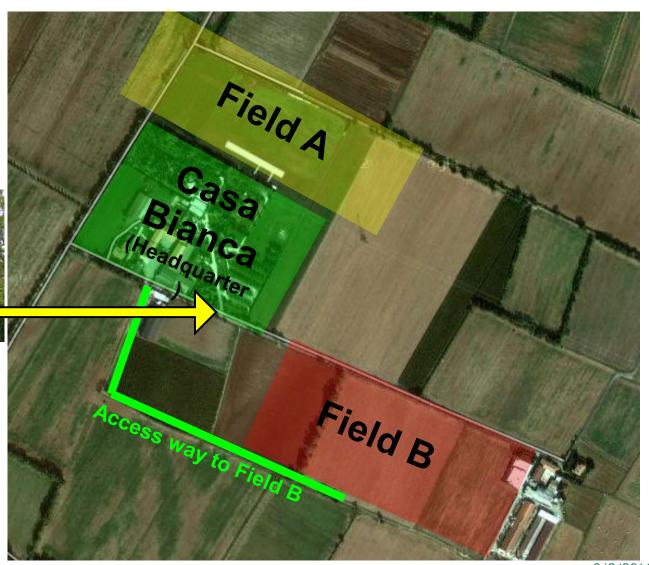

### **Contest Area**

Casa Bianca Main Gate

45°27'51.76"N 10°20'50.86"E

NOT to scale

## Casa Bianca and Field A

**Special Stamp Issue** Mail office

# Field A Layout

Competitors TMs and Helper please refer to Enrico Ornaghi for any needs

## Field B

# Field B Layout

Competitors TMs and Helper please refer to Enrico Ornaghi for any needs