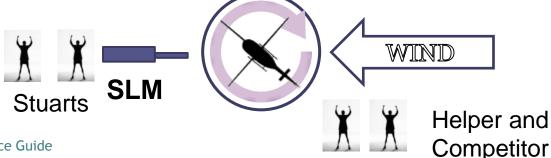

# Sound Measurements (SLM)

On Saturday 20th August all day according to schedule on field A or B (about half an hour before Official practice) (see website)

- Enter field through IN Gate, go to full right to the SLM area
- Team, please interact with the available measurement staff to better coordinate the test during your allotted official practice time
- The Stuart will advise the competitor's helper
- Wait near the IN Gate for the completion of the preceding team and proceed to Official Practice

## Official Practice

On Saturday 20th August all day according to schedule on field A or B (after SLM) (see website)

- 10 minutes for each competitor
  - i.e: 30 minutes for full (3 competitors) team
    - 40 minutes for full (3 competitors) team with 1 Junior
- DO NOT exceed allocated time!
- Enter field through IN Gate
- After your flights PLEASE leave the course quickly
- Leave the course through the OUT Gate

## How to get to and leave the flight line

- From Competitors Area approach the IN GATE
- At the GATE check with officials:

Vests and Numbers (Competitor, Helper, TM)

Helicopter Stickers (even on reserve model)