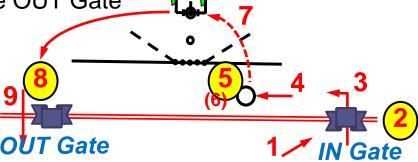

## How to get to and leave the flight line

- From Competitors Area approach the IN GATE
- At the GATE check with officials:

Vests and Numbers (Competitor, Helper, TM)

Helicopter Stickers (even on reserve model)

for EP: disconnected battery pack (even on reserve model)

for EP: the battery pack voltage (even on reserve model) t.b.c.

- 3. Wait for clearance to access to flight area from the Field Marshall
- Go to the Start circle for EP: connect the battery pack (even on reserve model)
- Wait the FLD clearance to proceed, he will announce the start time 5.
- 6. Remember to idle! (helper please look at the flying competitor)
- Proceed to fly when instructed 7.
- 8. After the flight go to the «safe area» and

helper: collect the reserve model in the start circle area

for EP: disconnect battery pack (even on reserve model)

check for reprocessing (and reprocess if needed)

9. Leave the Flight Area through the OUT Gate