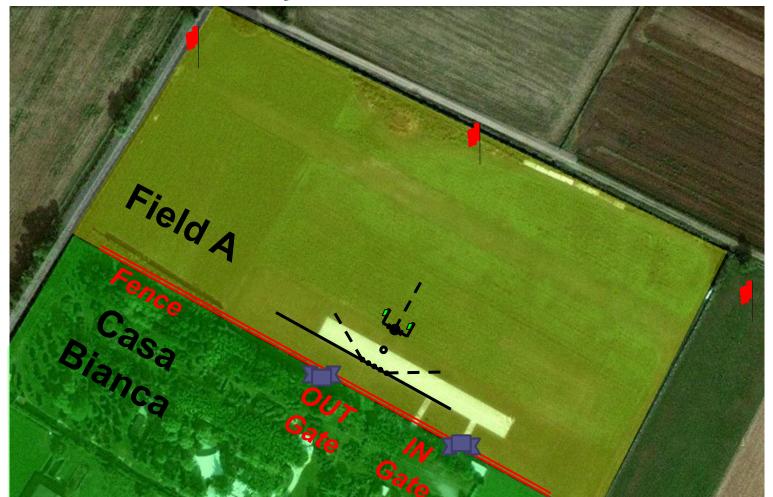

# Field A Layout

Competitors TMs and Helper please refer to Enrico Ornaghi for any needs

## How to get to and leave the flight line

- From Competitors Area approach the IN GATE
- At the GATE check with officials:

Vests and Numbers (Competitor, Helper, TM)

Helicopter Stickers (even on reserve model)

for EP: disconnected battery pack (even on reserve model)

for EP: the battery pack voltage (even on reserve model) t.b.c.

- 3. Wait for clearance to access to flight area from the Field Marshall
- Go to the Start circle for EP: connect the battery pack (even on reserve model)
- Wait the FLD clearance to proceed, he will announce the start time 5.
- 6. Remember to idle! (helper please look at the flying competitor)
- Proceed to fly when instructed 7.
- 8. After the flight go to the «safe area» and

helper: collect the reserve model in the start circle area

for EP: disconnect battery pack (even on reserve model)

check for reprocessing (and reprocess if needed)

9. Leave the Flight Area through the OUT Gate