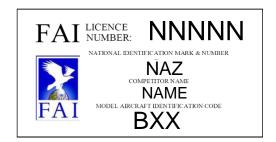

## FAI Specification Certificate

- Show the FAI Specs Certificate at registration
- File the FAI Specs Certificate at processing
  - Fill in all the highlighted (red) fields
  - Please leave the highlighted yellow field empty
     This will be filled in by the processing team with the WCH11 Vest
     Number
- The organizer will also provide the processing stickers

#### Notes:

- 1) Specify the full weight (with fuel / with batteries)
- 2) Specify: xx2C for 2-cycle; xx4C for 4-cycle, xxG for gasoline and E for electric (xx is the piston engine displacement)

### ANNEX B.1.a SAMPLE FAI SPECIFICATION CERTIFICATE

| COMPE                                                         | TITOR                                       | M                                                   | DDEL AIRCRAFT                               | STAMP OF N                                                              | NAC             |
|---------------------------------------------------------------|---------------------------------------------|-----------------------------------------------------|---------------------------------------------|-------------------------------------------------------------------------|-----------------|
| Family Name:                                                  |                                             | Class:                                              |                                             |                                                                         |                 |
| First Name:                                                   |                                             | Model Ide                                           | ntification Code:                           |                                                                         |                 |
| FAI Licence Number:                                           |                                             | National Id                                         | dentification Mark:                         |                                                                         |                 |
| I certify that this model airco<br>Section 4 and has been che | raft fulfils all requi<br>ecked in accordar | irements as specified in<br>nce with the characteri | the FAI Sporting C<br>stics detailed below. | ode                                                                     |                 |
| Signature:                                                    |                                             | (Competitor) Da                                     | te:                                         |                                                                         |                 |
| Signature:                                                    |                                             | (NAC Official/Team N                                | fanager)                                    | Principal checks to be co                                               | ompleted        |
| To be completed i                                             | y the Compet                                | itor and checked by                                 | the NAC                                     | by the organising N                                                     |                 |
| All classes except F1D, F                                     | 1C, F2B, F3A, F                             | 3C, F4B, F4C                                        |                                             | Competitor                                                              |                 |
| Model Aircraft Wing Area:                                     |                                             | dm <sup>2</sup> All clas                            | ses except F1D                              | Number:                                                                 |                 |
| Model Aircraft Tailplane Ar                                   | ea:                                         |                                                     | ircraft Weight:                             | External Identification ( ✓ )  Olympic Identity Marks                   |                 |
| Model Aircraft Total Surfac                                   | e Area:                                     | dm <sup>2</sup>                                     | g                                           | (Except F1D, F4B, F4C)                                                  | =               |
| Data for this box to be to                                    | aken from the app                           | ropriate volume of the S                            | porting Cod                                 | FAI Sticker Affixed<br>(Except F1D, F4B, F4C)                           |                 |
| Weight Limits: Minimu                                         | m:                                          | g Maximum:                                          | g                                           | Model Aircraft Identification<br>Code (on main parts)                   |                 |
| (i) Weight limits are define specific minimum/maxir           |                                             |                                                     |                                             | (Except F1D, F4B, F4C)<br>Motors Marked<br>F1C, F1P, F2A, F2C, F2D, F3D |                 |
| surface area.  (ii) Minimum/maximum load                      | ding in classes F                           | 1C. F1E. F2A. F2D. F3                               | J. F5B. F5D                                 | Measurements                                                            |                 |
| Classes F1P, F2A & F3A                                        |                                             | Class F3A                                           | ,,,,,,,,,,,,,,,,,,,,,,,,,,,,,,,,,,,,,,,     | Rubber Motors Weighed                                                   | g               |
| Wingspan: n                                                   | nm                                          | Fuselage Length:                                    | mm                                          | Wing Tip Guide                                                          | mm              |
|                                                               | _                                           |                                                     |                                             | Handle Spacing                                                          | mm              |
| Class F2A (Speed)                                             |                                             |                                                     |                                             |                                                                         |                 |
| Minimum Surface Area for                                      | Maximum Swept                               | Volume of Motor:                                    | dm <sup>2</sup>                             | Fuel Capacity<br>F2C                                                    | cm <sup>3</sup> |
| Class F2C (Team Race)                                         |                                             |                                                     |                                             | Nose Radius<br>F3A, F3B, F3J, F3K                                       | mm              |
| Fuselage Height:                                              | mm                                          | Scale Pilot Head.                                   |                                             | Flying Weight Dry                                                       | g               |
| Fuselage Width:                                               | mm                                          | Height:                                             | mm                                          | Weight of Power Source                                                  | g               |
| Fuselage Cross Section:                                       | cm <sup>2</sup>                             | Length:                                             | mm                                          | Special Requirements ( ✓ )                                              |                 |
| Fuel Capacity:                                                | cm <sup>3</sup>                             | Width:                                              | mm_                                         | Motor Cowling Approved                                                  |                 |
| Weight:                                                       | g                                           | Wheel Diameter:                                     | mm                                          | F2C & F3D<br>Silencer Fitted                                            |                 |
| Class F3D (Pylon Racing                                       | 1                                           |                                                     |                                             | F2A, F2B, F2D, F3A, F3D                                                 | =               |
| Fuselage Height:                                              | mm                                          | Wingspan:                                           | mm                                          | Fuel Shut-off Fitted<br>F2A, F2D, F3D                                   |                 |
| Fuselage Width:                                               | mm                                          | Wing Root Thickness                                 | mm                                          | Exhaust Outlet Checked                                                  |                 |
| Fuselage Cross Section:                                       | cm <sup>2</sup>                             |                                                     |                                             | Intake Size Checked                                                     | $\overline{}$   |
| Classes F3C (Helicopters                                      | 1                                           |                                                     |                                             | F2D CHECKED BY                                                          |                 |
| Sweep Area of Rotors:                                         | dm <sup>2</sup>                             |                                                     |                                             | Sign:                                                                   |                 |
| Fixed Ancillary Surface (ma                                   | ax 4% of the swe                            | pt area of rotors:                                  | dm <sup>2</sup>                             | Sign:                                                                   |                 |
| Controllable Ancillary Surfa                                  | ice (max 2% of th                           | ne swept area of rotors                             | dm <sup>2</sup>                             | Date:                                                                   |                 |
| Class F5B (Electric Powe                                      | red Motor Glide                             | rs)                                                 |                                             | Date:<br>STAMP OF ORGANISI                                              | NG NAC          |
| Weight of Power Source:                                       | g                                           | Wheel Diameter:                                     | mm                                          |                                                                         |                 |
| Classes F1C, F1P, F2A, F                                      | 2B, F2C, F2D, F                             | 3A, F3C, F3D, F4A, F4                               | B, F4C                                      |                                                                         |                 |
| Permitted Maximum Swept                                       | Volume of the P                             | iston Motor(s):                                     | cm <sup>3</sup>                             |                                                                         |                 |
|                                                               |                                             |                                                     |                                             |                                                                         |                 |